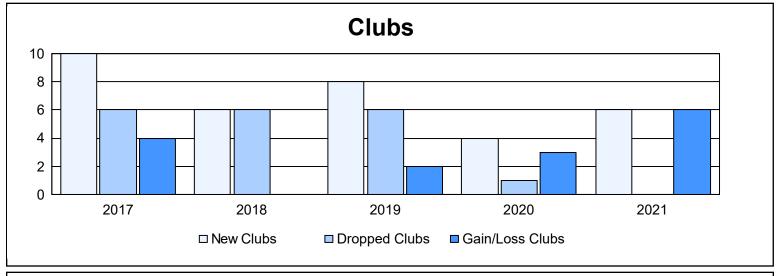

District H 1 As of June 2021 Cumulative

| Year      | New<br>Clubs | Dropped<br>Clubs | Gain/<br>Loss<br>Clubs | New<br>Members | Charter<br>Members | Reinstate<br>Members | Transfer<br>Members | Total<br>Member<br>Added | Total<br>Members<br>Dropped | Gain/<br>Loss<br>Members |
|-----------|--------------|------------------|------------------------|----------------|--------------------|----------------------|---------------------|--------------------------|-----------------------------|--------------------------|
| 2016-2017 | 10           | 6                | 4                      | 696            | 279                | 90                   | 10                  | 1,075                    | 917                         | 158                      |
| 2017-2018 | 6            | 6                | 0                      | 547            | 198                | 62                   | 21                  | 828                      | 959                         | -131                     |
| 2018-2019 | 8            | 6                | 2                      | 217            | 226                | 39                   | 7                   | 489                      | 705                         | -216                     |
| 2019-2020 | 4            | 1                | 3                      | 420            | 138                | 39                   | 25                  | 622                      | 560                         | 62                       |
| 2020-2021 | 6            | 0                | 6                      | 538            | 183                | 59                   | 13                  | 793                      | 500                         | 293                      |
| Average   | 7            | 4                | 3                      | 484            | 205                | 58                   | 15                  | 761                      | 728                         | 33                       |