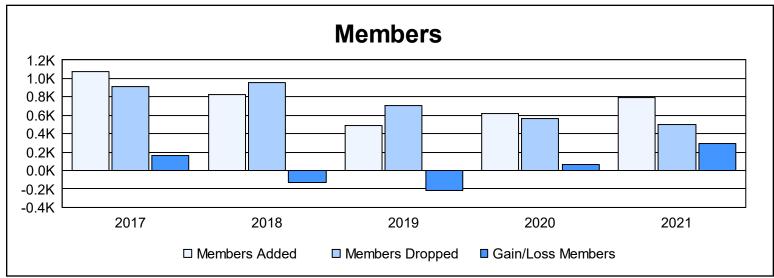

District H 1 As of June 2021 Cumulative

| Year      | New<br>Clubs | Dropped<br>Clubs | Gain/<br>Loss<br>Clubs | New<br>Members | Charter<br>Members | Reinstate<br>Members | Transfer<br>Members | Total<br>Member<br>Added | Total<br>Members<br>Dropped | Gain/<br>Loss<br>Members |
|-----------|--------------|------------------|------------------------|----------------|--------------------|----------------------|---------------------|--------------------------|-----------------------------|--------------------------|
| 2016-2017 | 10           | 6                | 4                      | 696            | 279                | 90                   | 10                  | 1,075                    | 917                         | 158                      |
| 2017-2018 | 6            | 6                | 0                      | 547            | 198                | 62                   | 21                  | 828                      | 959                         | -131                     |
| 2018-2019 | 8            | 6                | 2                      | 217            | 226                | 39                   | 7                   | 489                      | 705                         | -216                     |
| 2019-2020 | 4            | 1                | 3                      | 420            | 138                | 39                   | 25                  | 622                      | 560                         | 62                       |
| 2020-2021 | 6            | 0                | 6                      | 538            | 183                | 59                   | 13                  | 793                      | 500                         | 293                      |
| Average   | 7            | 4                | 3                      | 484            | 205                | 58                   | 15                  | 761                      | 728                         | 33                       |